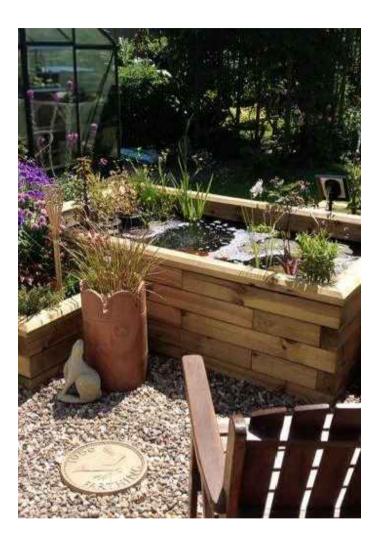

# Raised Timber Ponds

Thank you for your interest in WoodBlocX raised ponds. Our proven award winning system gives you the ability to choose between single and double walled ponds.

There's no need to dig a hole unless you are looking for extra depth and, because the ponds are above-ground, they can be placed on any surface, including paving and concrete.

# CHOOSE THE RAISED POND TO SUIT YOU

We offer two styles of ponds depending on your preference and dimensions:

Single Skin (Sizes up to 2m)

**Double Skin** (Sizes from 2m+)

**GUARANTEE** 

DELIVERY

THE UK

AND EASY

#### **DOUBLE SKIN PONDS**

Double skin ponds are the largest in our range.

These ponds can be built to any size and can go up to 850 mm (2ft 9") in height.

The inner skin is 750mm smaller than the outer.

You can choose to have the separate skins at different heights to suit your needs.

Double skin ponds give the opportunity to have a separate planting area surrounding your pond.