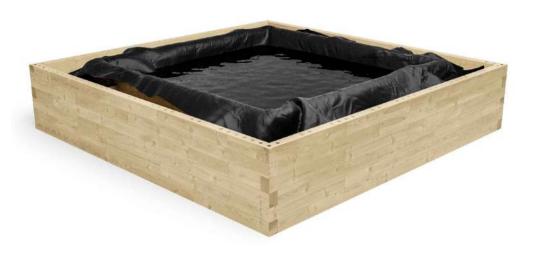

# Raised Timber Ponds

Thank you for your interest in WoodBlocX raised ponds. Our proven award winning system gives you the ability to choose between single and double walled ponds.

There's no need to dig a hole unless you are looking for extra depth and, because the ponds are above-ground, they can be placed on any surface, including paving and concrete.

# CHOOSE THE RAISED POND TO SUIT YOU

We offer two styles of ponds depending on your preference and dimensions:

Single Skin (Sizes up to 2m)

**Double Skin** (Sizes from 2m+)

**GUARANTEE** 

DELIVERY

THE UK

AND EASY

#### **SINGLE SKIN PONDS**

Single skin ponds are our cheaper option but are limited in size due to their capacity to cope with the water pressure.

We must stick to our standard sizes as this gives the greatest strength to our ponds. Our standard sizes are based on 375mm (14") increments.