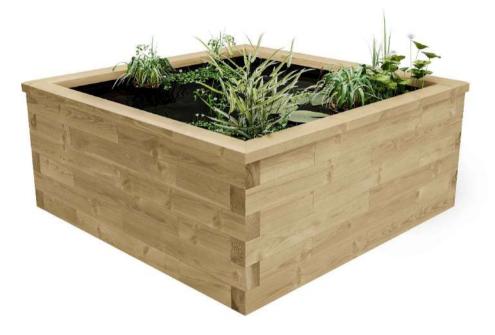

# CHOOSE THE RAISED POND TO SUIT YOU

We offer two styles of ponds depending on your preference and dimensions:

Single Skin (Sizes up to 2m)

**Double Skin** (Sizes from 2m+)

**GUARANTEE** 

DELIVERY

THE UK

AND EASY

#### **SINGLE SKIN PONDS**

Single skin ponds are our cheaper option but are limited in size due to their capacity to cope with the water pressure.

We must stick to our standard sizes as this gives the greatest strength to our ponds. Our standard sizes are based on 375mm (14") increments.

#### **DOUBLE SKIN PONDS**

Double skin ponds are the largest in our range.

These ponds can be built to any size and can go up to 850 mm (2ft 9") in height.

The inner skin is 750mm smaller than the outer.