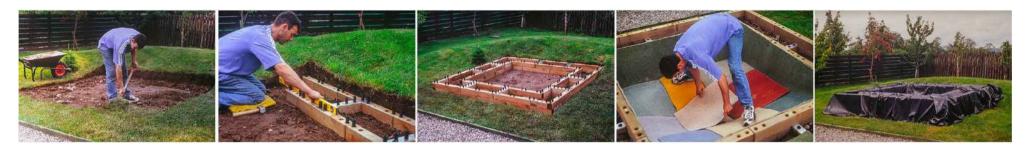

### HOW TO BUILD OUR PONDS

The key with any WoodBlocX build is to get the foundations level before you start. This allows you to easily build the layers of WoodBlocX as per your unique instruction pack (supplied with every kit).

With a pond it's a good idea to pad the base of your build with carpet or sand to remove any sharp angles which could cause dirt build up. Next, ensure that the liner is fitted over the dowels, making a cross to allow the dowel through the pond liner. Finally, hook the liner to the top of the BlocX's prior to fitting the capping.