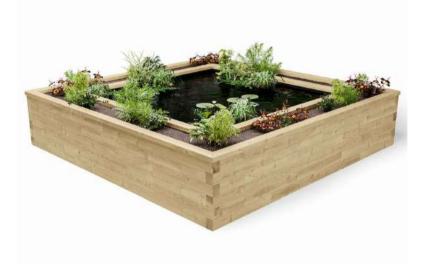

# CHOOSE THE RAISED POND TO SUIT YOU

We offer two styles of ponds depending on your preference and dimensions:

Single Skin (Sizes up to 2m)

**Double Skin** (Sizes from 2m+)

**GUARANTEE** 

DELIVERY

THE UK

AND EASY

#### **SINGLE SKIN PONDS**

Single skin ponds are our cheaper option but are limited in size due to their capacity to cope with the water pressure.

We must stick to our standard sizes as this gives the greatest strength to our ponds. Our standard sizes are based on 375mm (14") increments.

The maximum dimensions for a single skin pond is  $1875 \times 1875 \times 650 \text{ mm}$  ( 6'2" x 6'2" x 2').