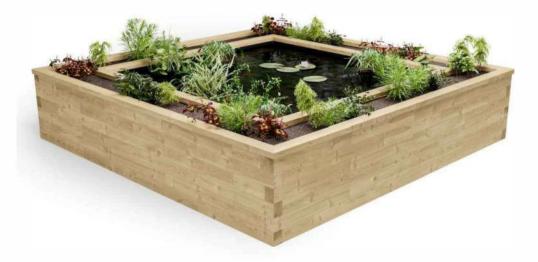

#### **DOUBLE SKIN PONDS**

Double skin ponds are the largest in our range.

These ponds can be built to any size and can go up to 850 mm (2ft 9") in height.

The inner skin is 750mm smaller than the outer.

You can choose to have the separate skins at different heights to suit your needs.

Double skin ponds give the opportunity to have a separate planting area surrounding your pond.