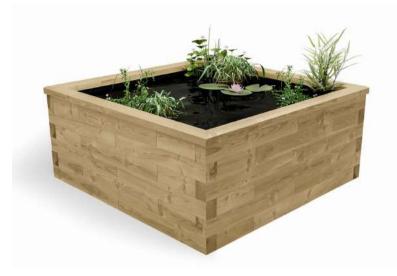

# CHOOSE THE RAISED POND TO SUIT YOU

We offer two styles of ponds depending on your preference and dimensions:

Single Skin (Sizes up to 2m)

**Double Skin** (Sizes from 2m+)

**GUARANTEE** 

DELIVERY

THE UK

AND EASY

#### **SINGLE SKIN PONDS**

Single skin ponds are our cheaper option but are limited in size due to their capacity to cope with the water pressure.

We must stick to our standard sizes as this gives the greatest strength to our ponds. Our standard sizes are based on 375mm (14") increments.

The maximum dimensions for a single skin pond is  $1875 \times 1875 \times 650 \text{ mm}$  ( 6'2" x 6'2" x 2').