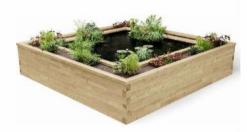

# CHOOSE THE RAISED POND TO SUIT YOU

We offer two styles of ponds depending on your preference and dimensions:

Single Skin (Sizes up to 2m)

**Double Skin** (Sizes from 2m+)

**GUARANTEE** 

DELIVERY

THE UK

AND EASY

#### **SINGLE SKIN PONDS**

Single skin ponds are our cheaper option but are limited in size due to their capacity to cope with the water pressure.

We must stick to our standard sizes as this gives the greatest strength to our ponds. Our standard sizes are based on 375mm (14") increments.