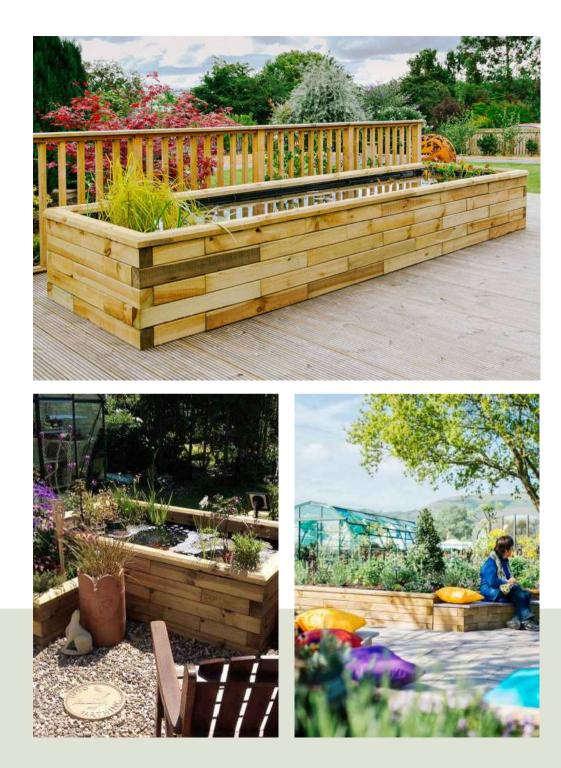

# Raised Timber Ponds

Thank you for your interest in WoodBlocX raised ponds. Our proven award winning system gives you the ability to choose between single and double walled ponds.

There's no need to dig a hole unless you are looking for extra depth and, because the ponds are above-ground, they can be placed on any surface, including paving and concrete.

# CHOOSE THE RAISED POND TO SUIT YOU

We offer two styles of ponds depending on your preference and dimensions:

Single Skin (Sizes up to 2m)

**Double Skin** (Sizes from 2m+)

**GUARANTEE** 

DELIVERY

THE UK

AND EASY

#### **DOUBLE SKIN PONDS**

Double skin ponds are the largest in our range.

These ponds can be built to any size and can go up to 850 mm (2ft 9") in height.

The inner skin is 750mm smaller than the outer.

You can choose to have the separate skins at different heights to suit your needs.

Double skin ponds give the opportunity to have a separate planting area surrounding your pond.