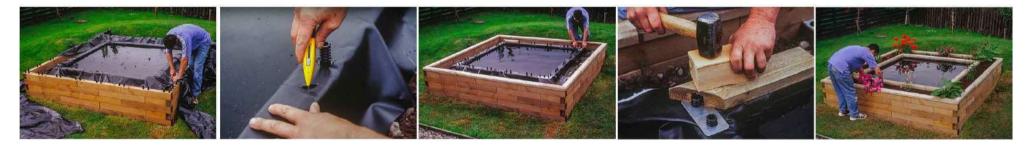

### HOW TO BUILD OUR PONDS

The key with any WoodBlocX build is to get the foundations level before you start. This allows you to easily build the layers of WoodBlocX as per your unique instruction pack (supplied with every kit).

With a pond it's a good idea to pad the base of your build with carpet or sand to remove any sharp angles which could cause dirt build up. Next, ensure that the liner is fitted over the dowels, making a cross to allow the dowel through the pond liner. Finally, hook the liner to the top of the BlocX's prior to fitting the capping.